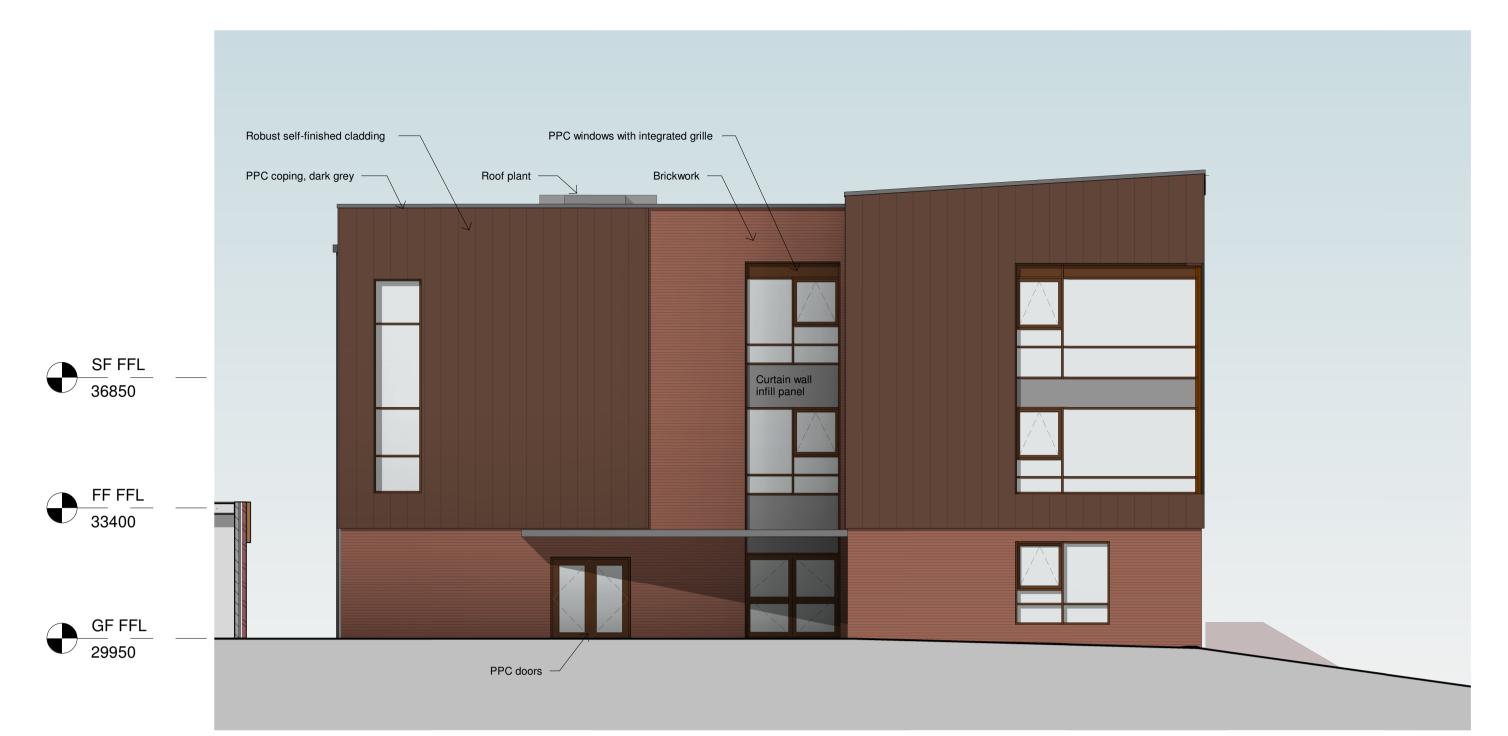

1:100

Note: Notes Do not scale this drawing. All levels and dimensions are to be checked on site. This drawing is to be read in conjunction with all relevant consultants' requirements, drawings and specifications. Any discrepancies between consultants' drawings to be reported to the Contract Administrator befor any relecant work commences. 1:100 <sup>0</sup> 1m 2m 3m 4m 5m Copyright: 2012 Miller Bourne ©

| Rev | Date     | Description | Drawn | Checked |
|-----|----------|-------------|-------|---------|
| Α   | 07/14/20 | First Issue | SC    | RM      |
|     |          |             |       |         |
|     |          |             |       |         |
|     |          |             |       |         |
|     |          |             |       |         |
|     |          |